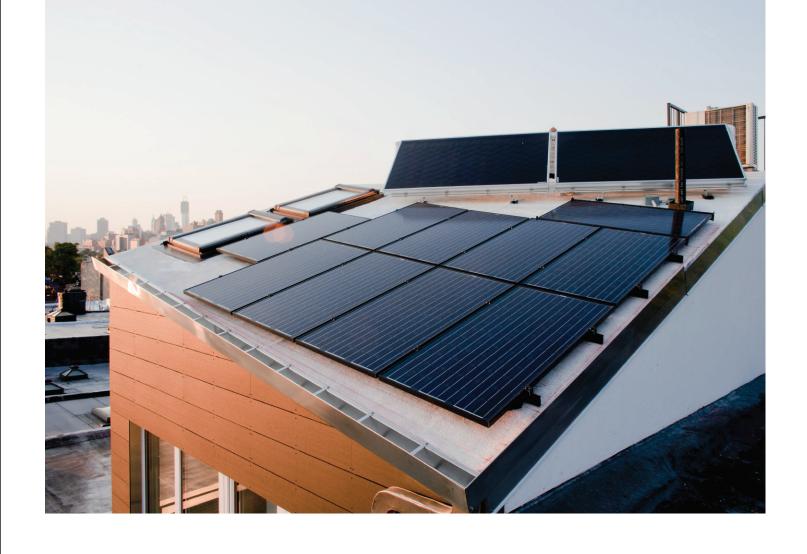

23 Park Place · Brooklyn

This gut renovation of an 1899 brownstone won an International Passive House **Design Award and included** a third story addition and a new rear façade.

building type

### project team

Fete Nature Architecture, PLLC Anastos Engineering Associates D'Antonio Consulting Engineers ZeroEnergy Design WM Dorvillier & Company, Inc. Schüco VaproShield

annual cost savings (est.) \$5,400

utility cost savings (est.)

75%