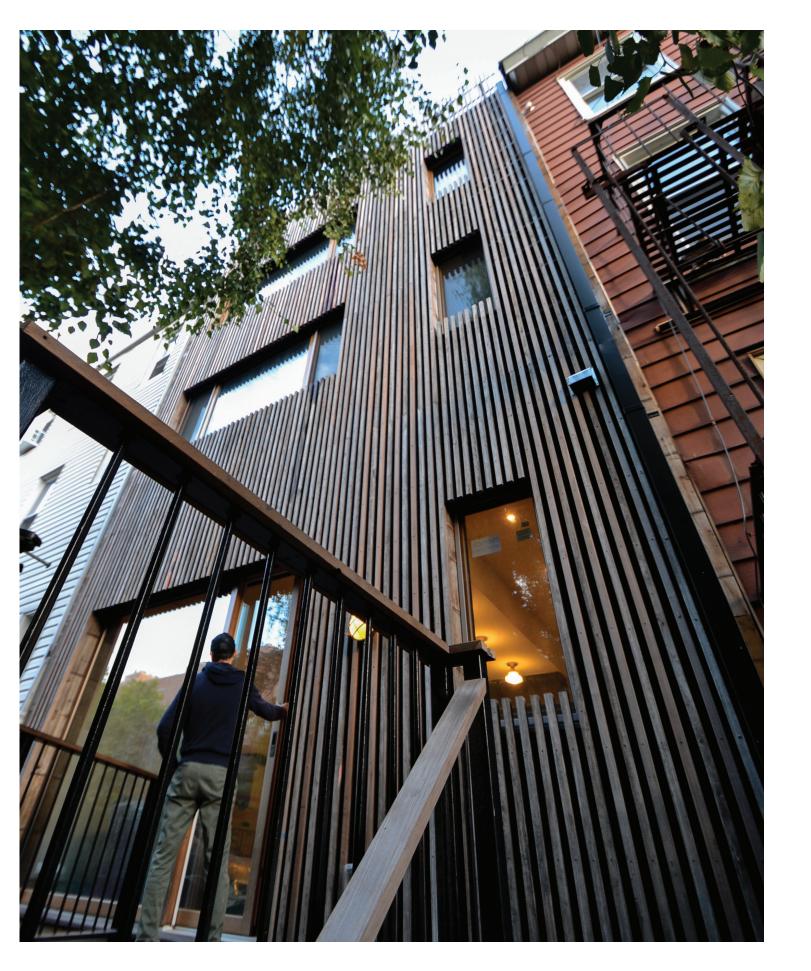

## 158 **Clifton Place**

Brooklyn

A unique showcase of the use of reclaimed wood, this two-family home was renovated to meet EnerPHit, the Passive House standard for retrofits.

building type

systems upgraded

lighting

ventilation

passive house