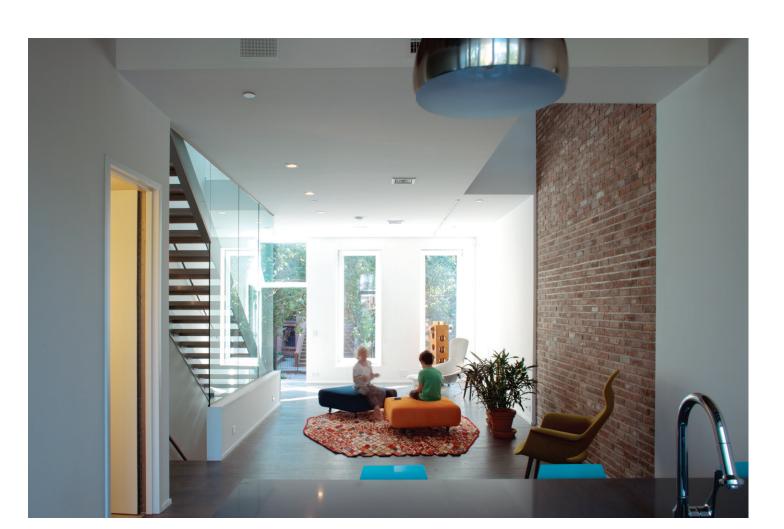

23 Park Place · Brooklyn

This gut renovation of an 1899 brownstone won an International Passive House **Design Award and included** a third story addition and a new rear façade.

building type