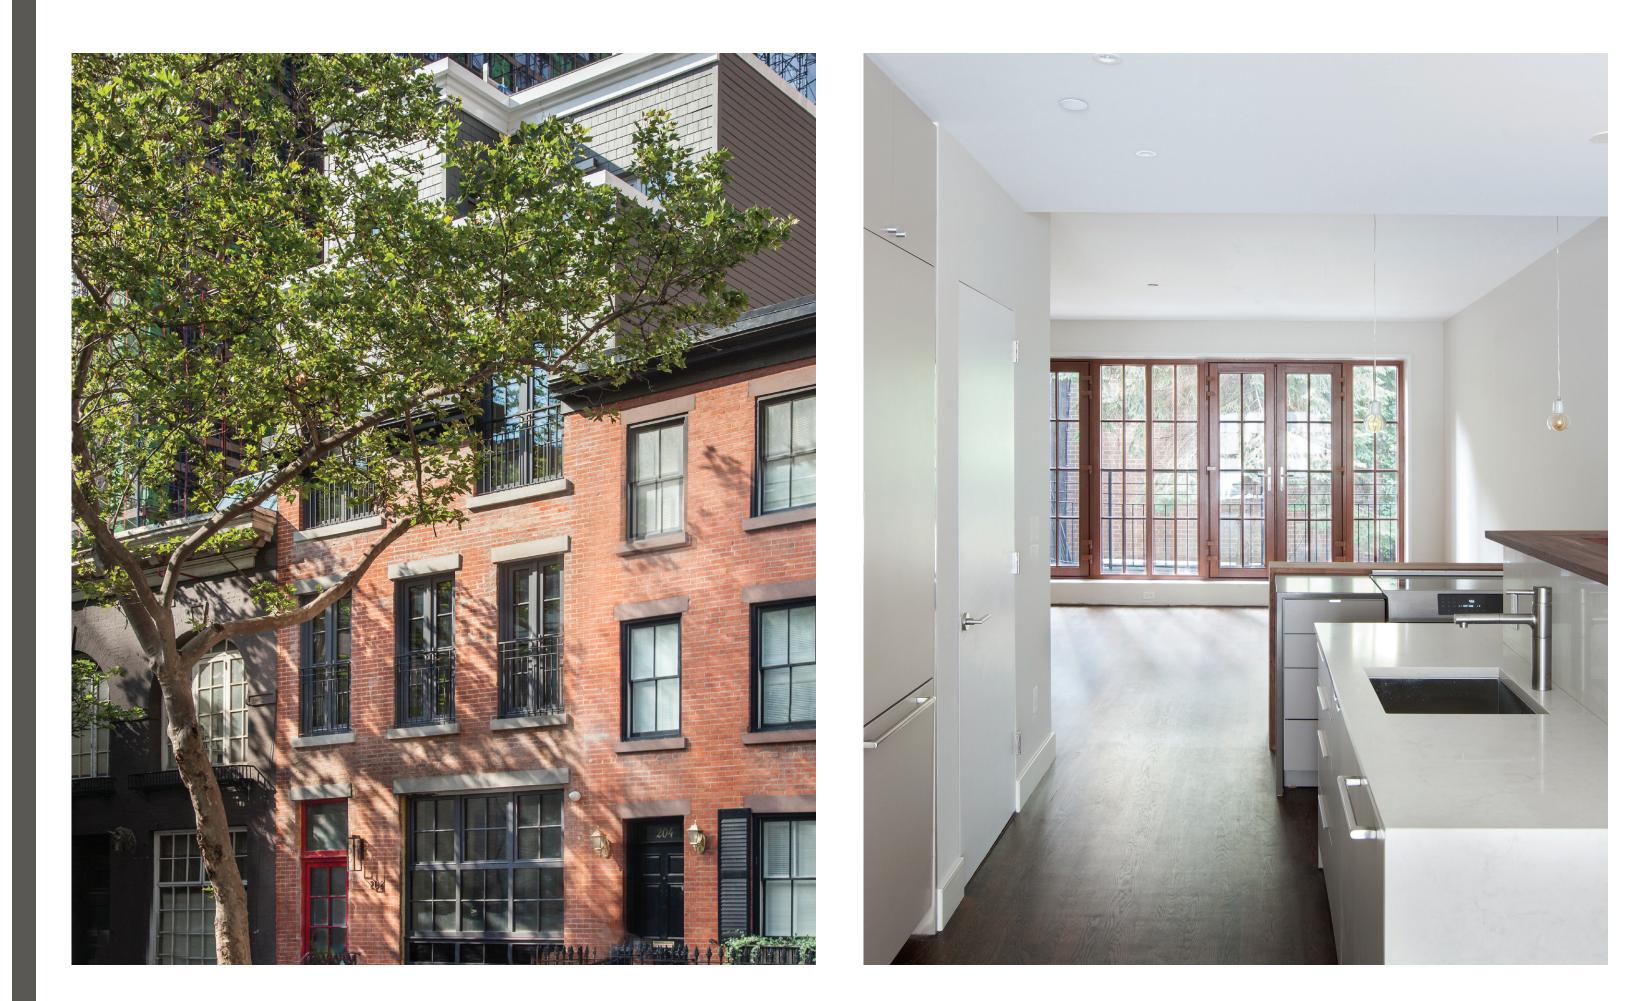

## 206 East 20th Street

Manhattan

This Passive House retrofit of a two-family townhouse reduced energy use per square foot to one-quarter of a typical New York State household.

| 1–4 Unit Reside | ntial        |                       |         |
|-----------------|--------------|-----------------------|---------|
| built           | retrofit     |                       |         |
| 1800s           | 2017         | domestic<br>hot water | cooling |
| heating fuel    | cooling fuel |                       |         |
|                 |              | controls              | other   |
| electric        | electric     | public inc            | entives |