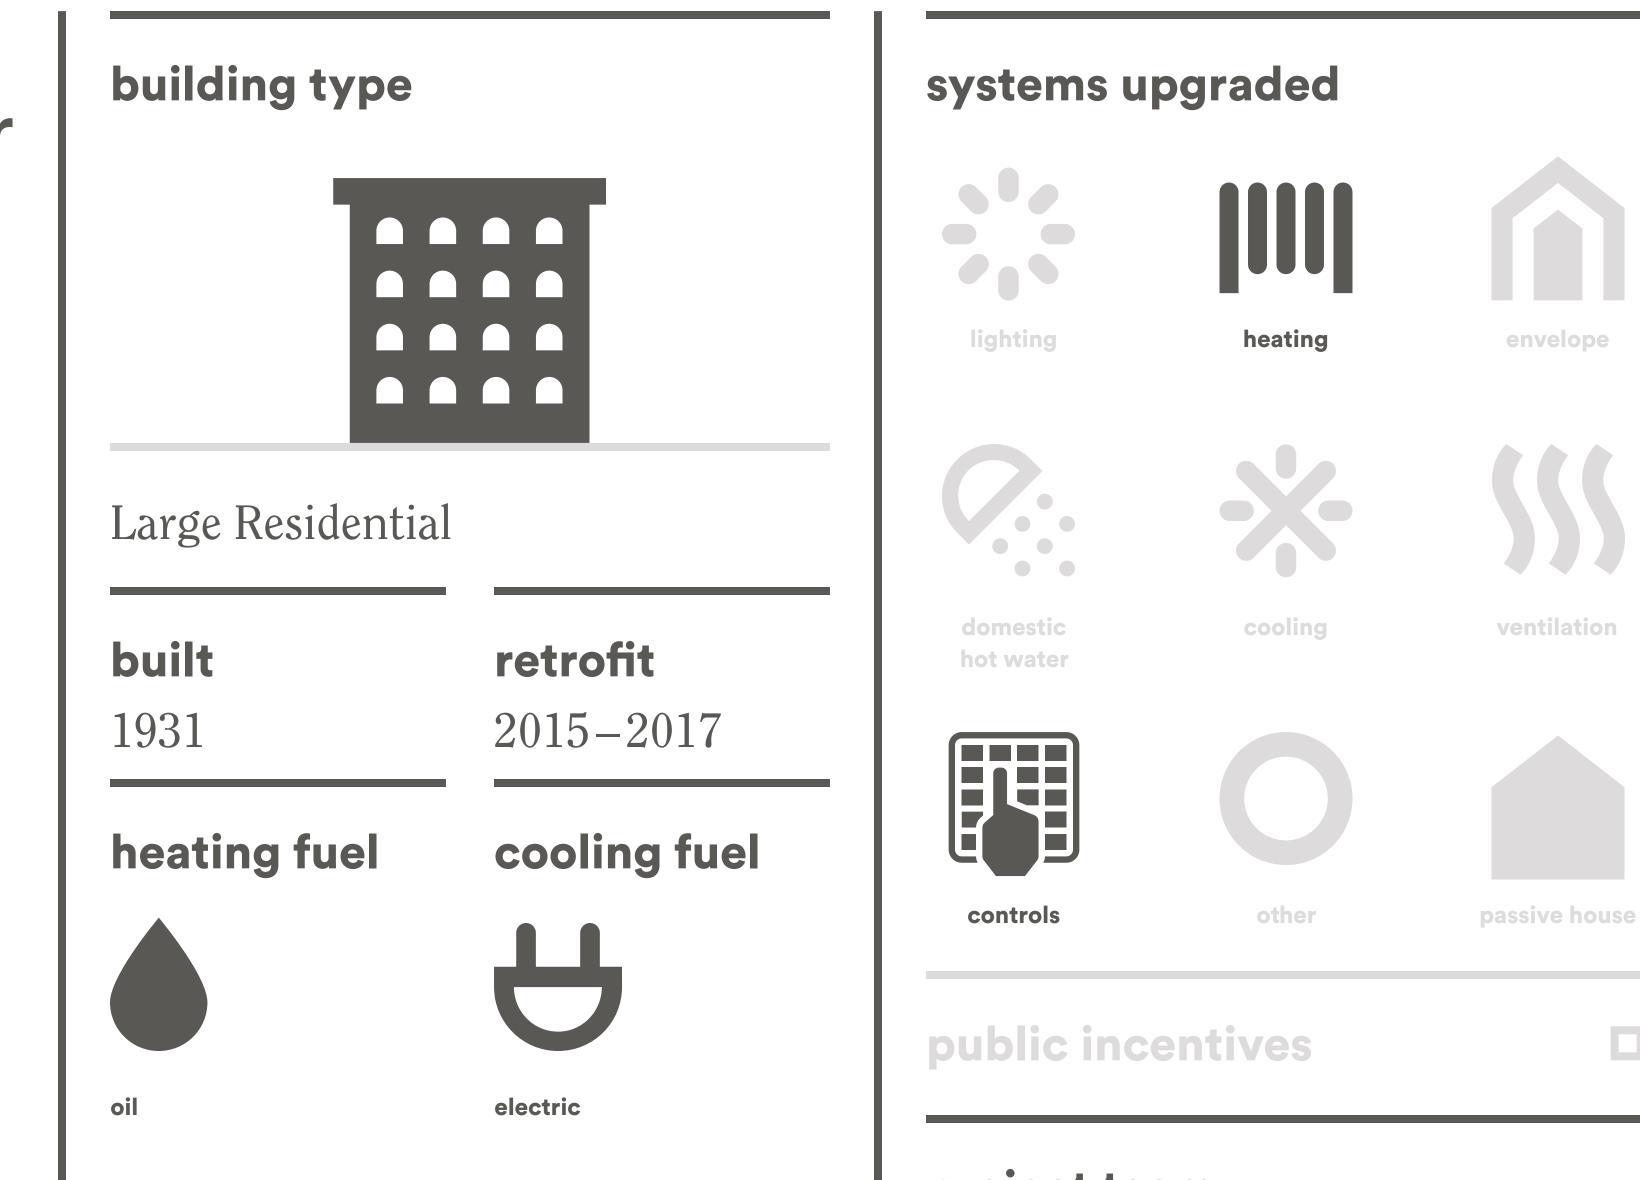

ter Associates, Inc. Severud Associates OLA Consulting Engineers Total Safety Consulting Metropolis Group, Inc. Shildan, Inc.

Manhattan

A construction loan from the CPC allowed 510 West 188th Street to pursue rehabilitation and efficiency upgrades, including a complete roof replacement, envelope insulation, and a boiler replacement.



#### project team

510 West 188th Street Associates LLC NYC Department of Housing Preservation and Development

Lemle & Wolff, Inc. Northern Manhattan Improvement Corporation **Community Preservation Corporation** 







Manhattan

The introduction of thermostatic radiator valves, steam line orifice plates, and a modern boiler control system transformed the heating system and reduced costs by eliminating overand under-heating problems and banging pipes.



project team Rose Associates, Inc. Ace-Atlas Corporation Steven Winter Associates, Inc.