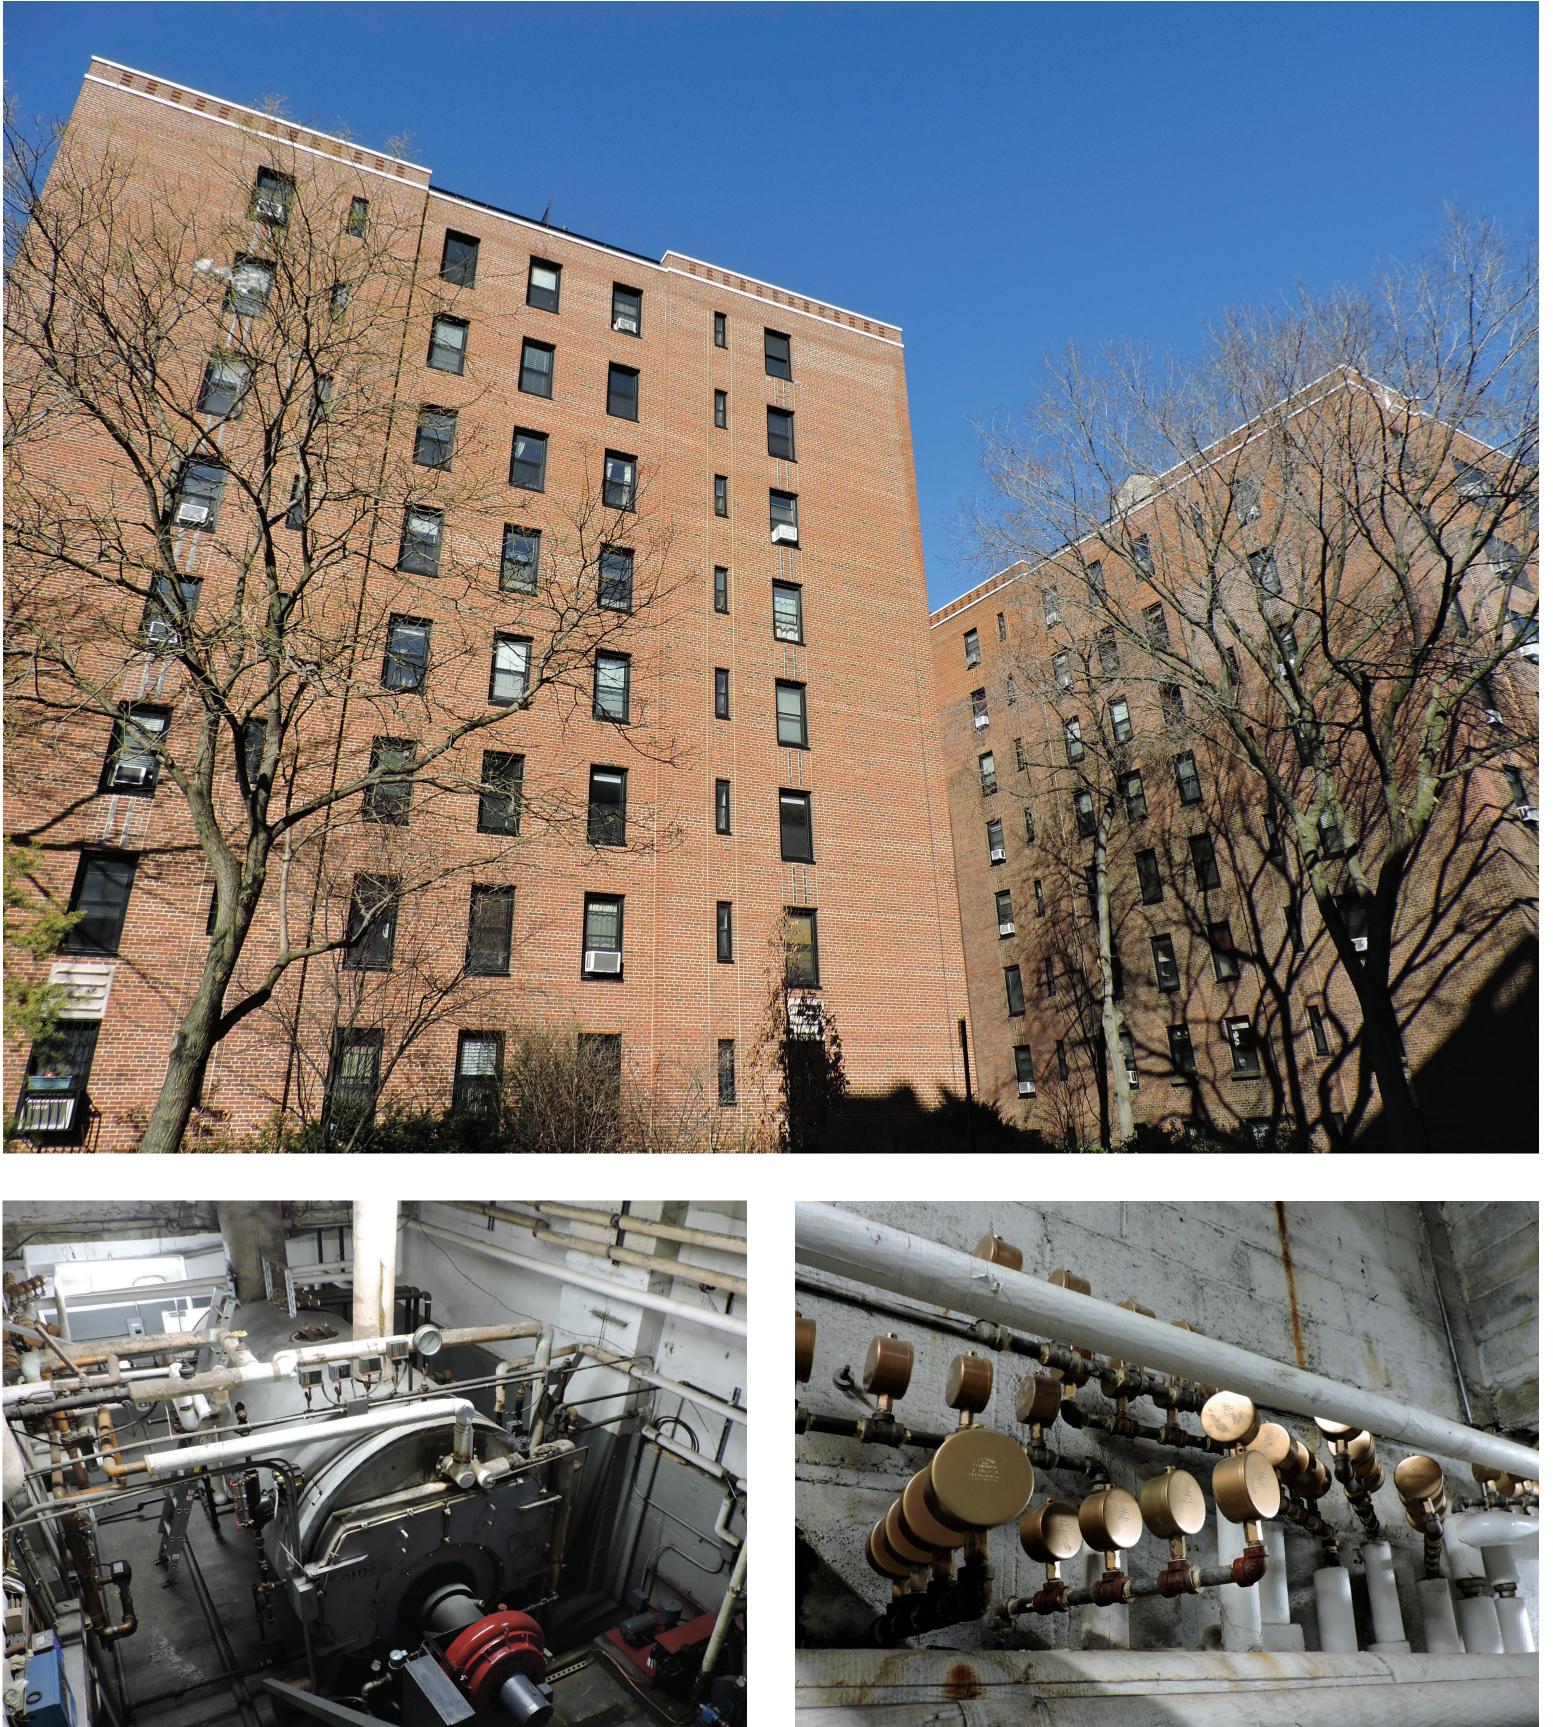

### Park Terrace Gardens

#### 72 Park Terrace · Manhattan

Holistic steam system upgrades and simple air sealing measures helped this co-op complex resolve heating imbalances and save an annual average of more than \$100,000.

| Large Residential |              |  |  |
|-------------------|--------------|--|--|
| built             | retrofit     |  |  |
| 1939              | 2012 - 2014  |  |  |
| heating fuel      | cooling fuel |  |  |
|                   |              |  |  |
| oil               | electric     |  |  |
| project team      |              |  |  |
| Park Terrace Gar  | dens, Inc.   |  |  |
| Douglas Elliman   | Property     |  |  |
| Management        |              |  |  |
| Bright Power, Inc |              |  |  |
| Marlande Heating  | g            |  |  |