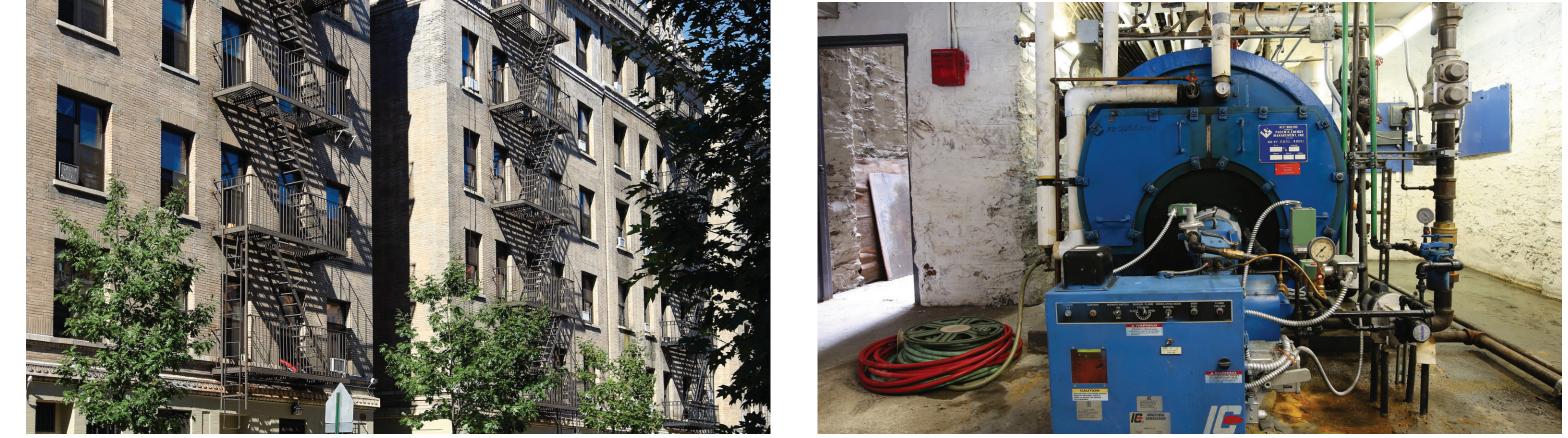

Manhattan

A construction loan from the CPC allowed 510 West 188th Street to pursue rehabilitation and efficiency upgrades, including a complete roof replacement, envelope insulation, and a boiler replacement.