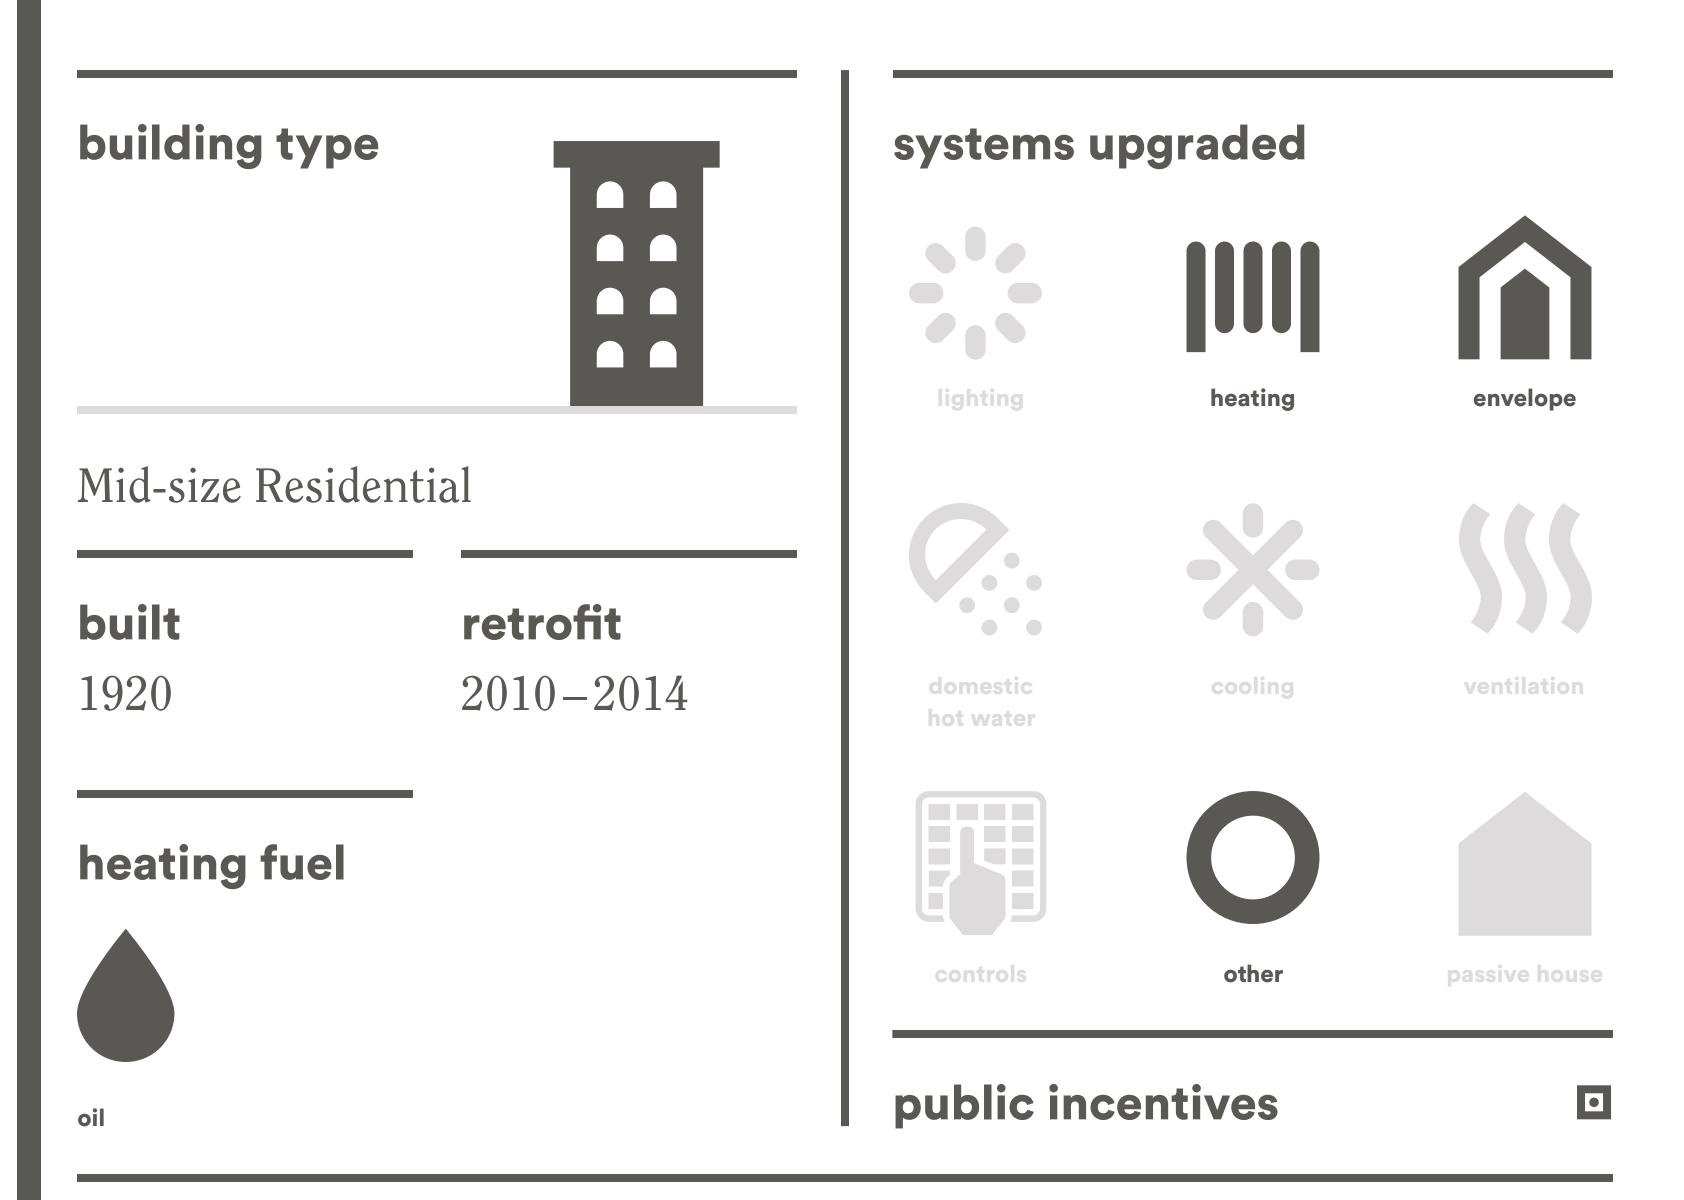

### Park Terrace Gardens

#### 72 Park Terrace · Manhattan

Holistic steam system upgrades and simple air sealing measures helped this co-op complex resolve heating imbalances and save an annual average of more than \$100,000.

| Large Residential |              |  |  |
|-------------------|--------------|--|--|
| built             | retrofit     |  |  |
| 1939              | 2012 - 2014  |  |  |
| heating fuel      | cooling fuel |  |  |
|                   |              |  |  |
| oil               | electric     |  |  |
| project team      |              |  |  |
| Park Terrace Gar  | dens, Inc.   |  |  |
| Douglas Elliman   | Property     |  |  |
| Management        |              |  |  |
| Bright Power, Inc |              |  |  |
| Marlande Heating  | g            |  |  |