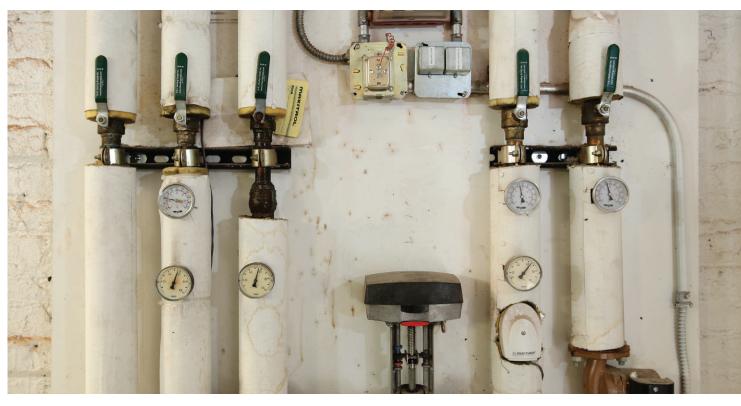

Manhattan

The introduction of thermostatic radiator valves, steam line orifice plates, and a modern boiler control system transformed the heating system and reduced costs by eliminating overand under-heating problems and banging pipes.