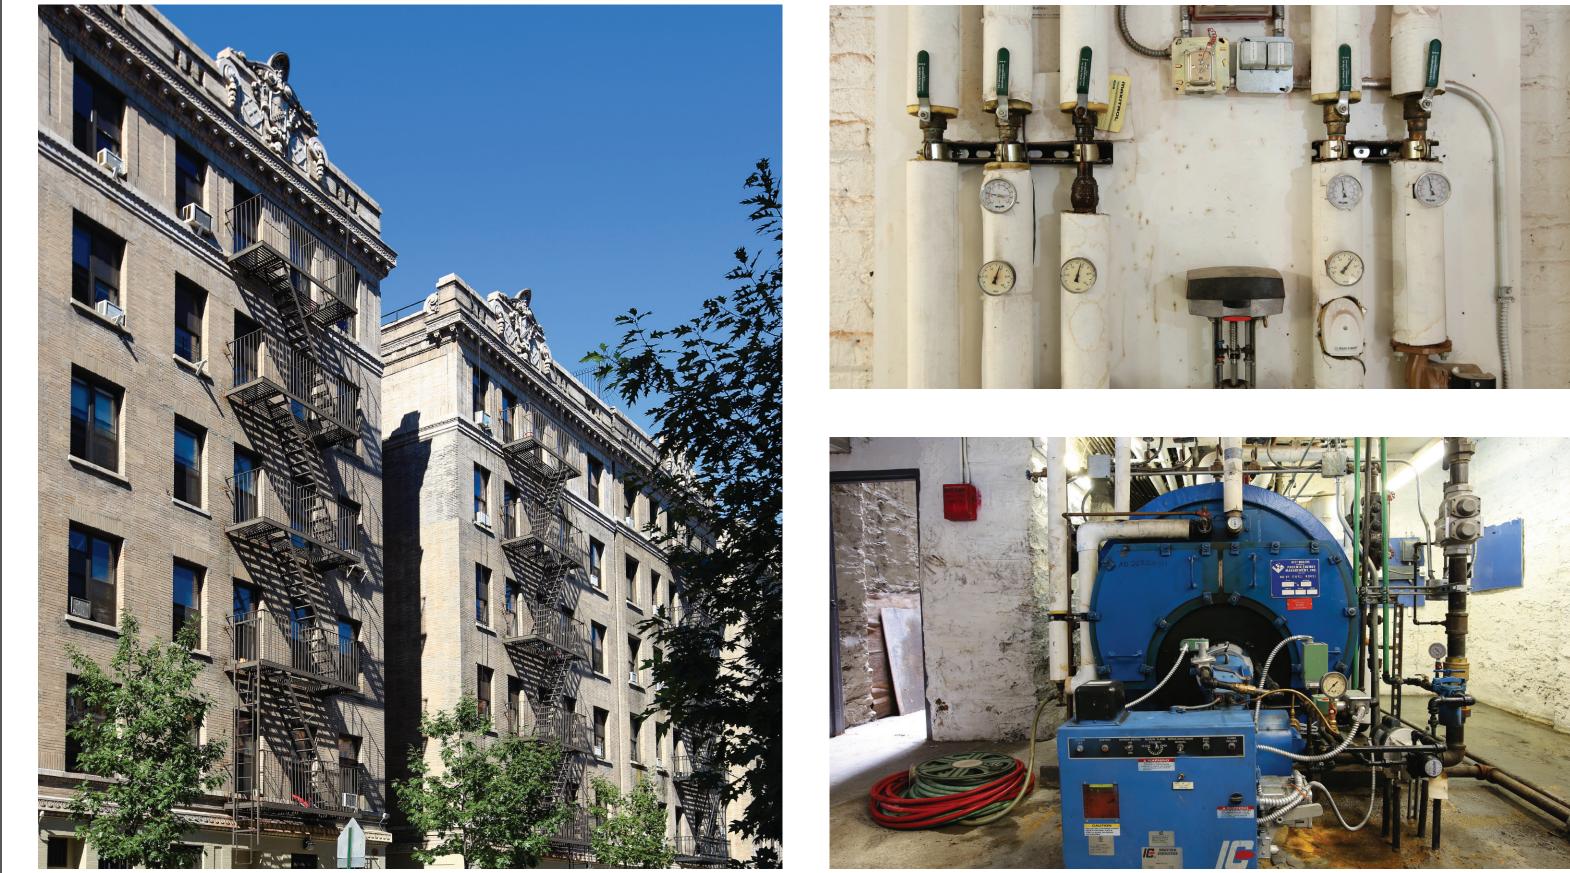

Manhattan

A construction loan from the CPC allowed 510 West 188th Street to pursue rehabilitation and efficiency upgrades, including a complete roof replacement, envelope insulation, and a boiler replacement.