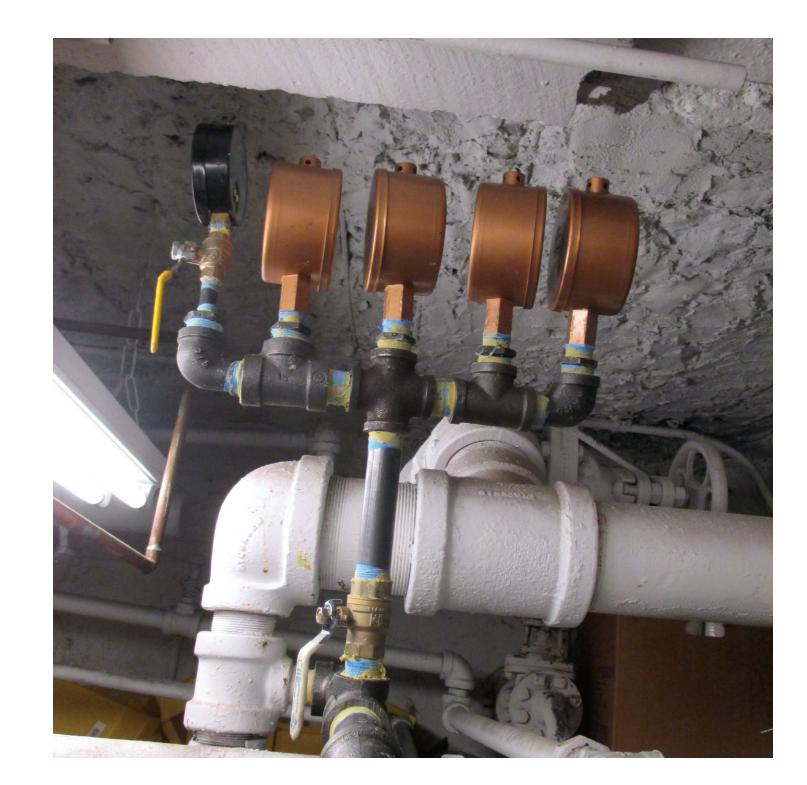

Manhattan

The introduction of thermostatic radiator valves, steam line orifice plates, and a modern boiler control system transformed the heating system and reduced costs by eliminating overand under-heating problems and banging pipes.